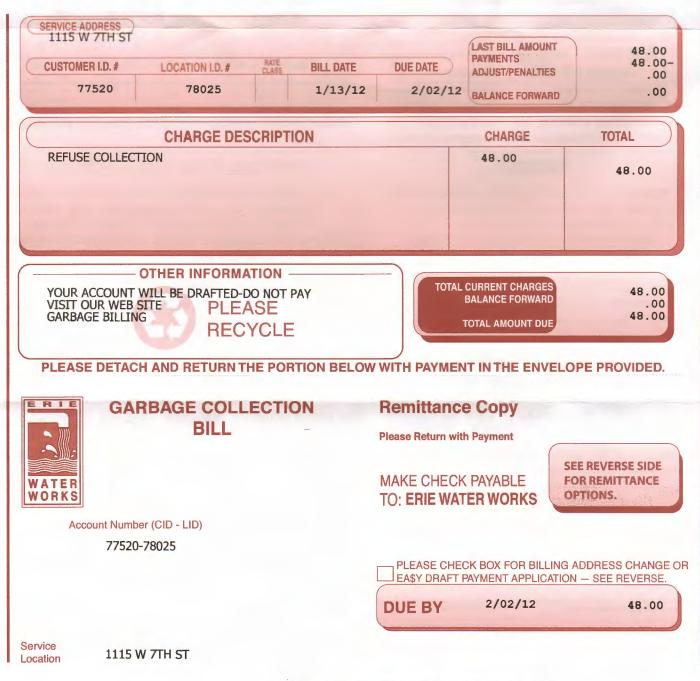

MAHLER MICHAEL 1115 W 7TH ST ERIE PA 16502-1105

KEEP THIS PORTION FOR YOUR RECORDS

0000775200000780253000004800

## 2012 GARBAGE RATE INFORMATION

PLEASE NOTE: Garbage services are billed at the rate of \$48.00 per living unit per quarter.

## PLEASE REMEMBER TO RECYCLE !!

Make checks payable to: ERIE WATER WORKS